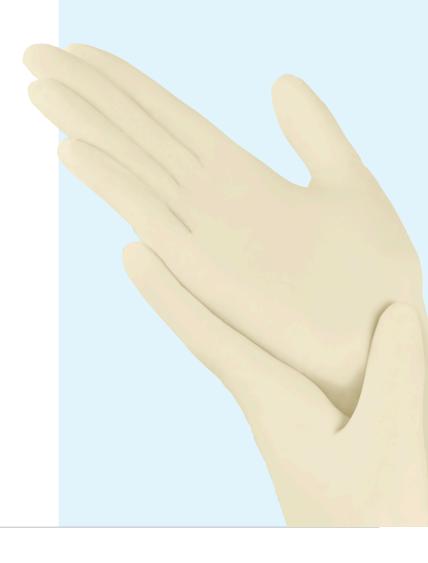

Natural rubber latex offers maximum dexterity and tactility while providing reliable barrier protection. Fully textured for optimal grip.

# WHY CHOOSE MEDICOM GLOVES?

Natural rubber latex gloves offer optimal comfort, dexterity and tactility, while providing reliable protection. These gloves are fully textured for optimal grip.

### Ultimate comfort and fit

Conforms closely to hands to provide maximum comfort, dexterity and tactile sensitivity.